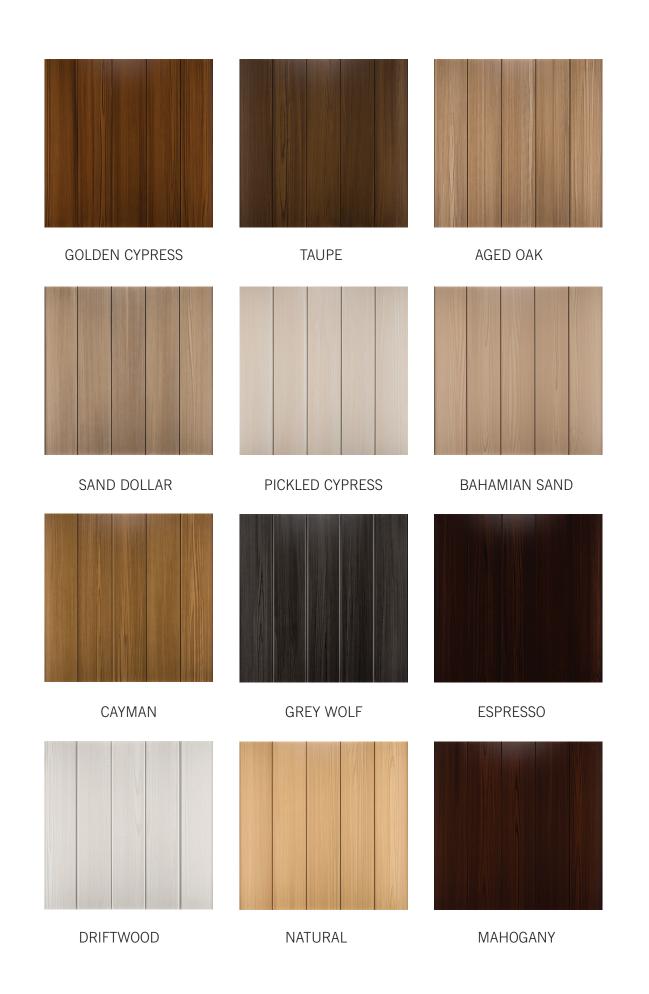

- 10 Year Warranty on Finish, Won't Fade, Peel or Crack.
- Available in both 1x6 V Grove and Nickel Joint Boards.
- Long Lasting Natural Wood Feel with Minimal Upkeep.
- No Hand Selecting. Everything is 100% Usable NO WASTE from Defective Material.
- Extremely Durable. Comes with Touch Up Kit.
- Heat Reflective Paint with a Molecular Bond to Substrate.
- Finish can be Applied to Matching Moldings, Beams, Brackets, and Soffit Systems.
- Easy to Maintain. Simply Clean Using Soap and Water with a Final Rinse.
- Product is 18 Feet Long so it can be Installed with Less Seams. Custom Lengths Over 144 Pieces can be Ordered.
- No Termites or Bug Issues.