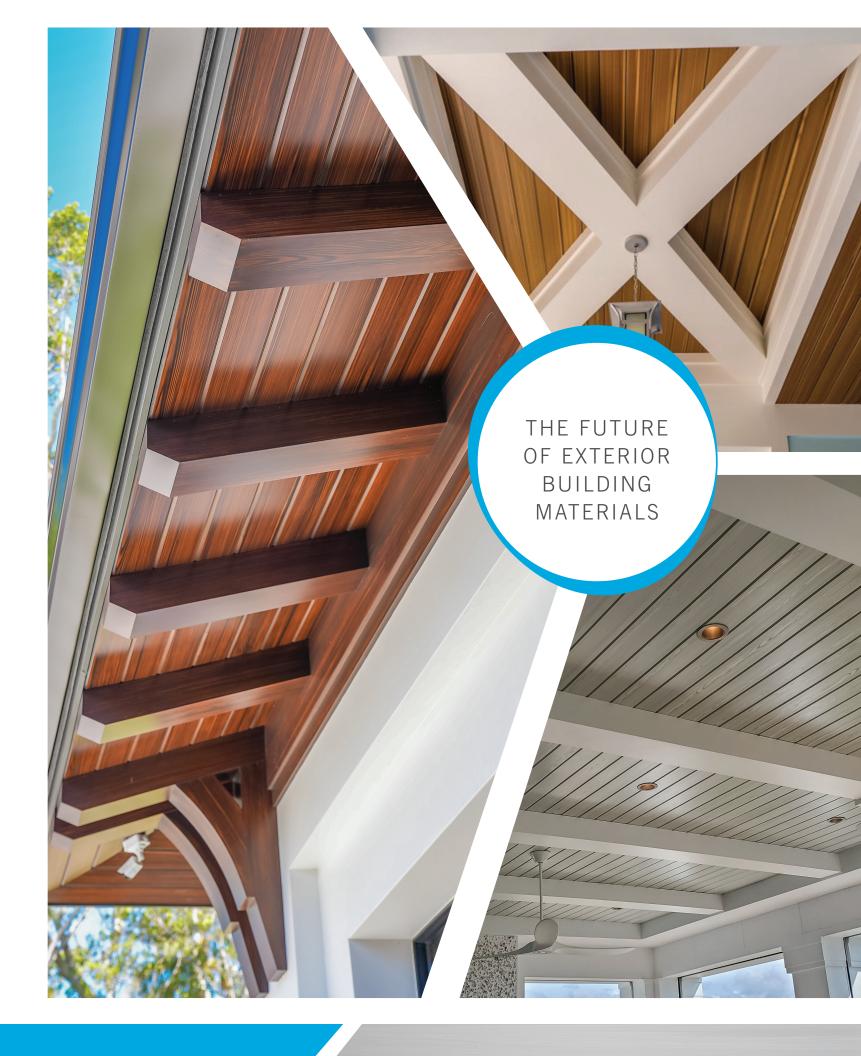

## THE TIMELESS BEAUTY OF WOOD, BUT WITHOUT THE MAINTENANCE

Elements Stain Series is a product leading in the future of exterior ceilings and overall wood exterior stain finishes. It is a product created to simply improve the experience of owning wood ceilings and exterior wood products. The purpose was to eliminate maintenance but to also improve the durability of the finish.

With wood and stain finishes being such a popular way to detail and decorate a home, the building community knows that stains do not hold up in coastal, high salt, high moisture environments. So, the exterior woodwork will always require the need to sand, prep, and refinish.