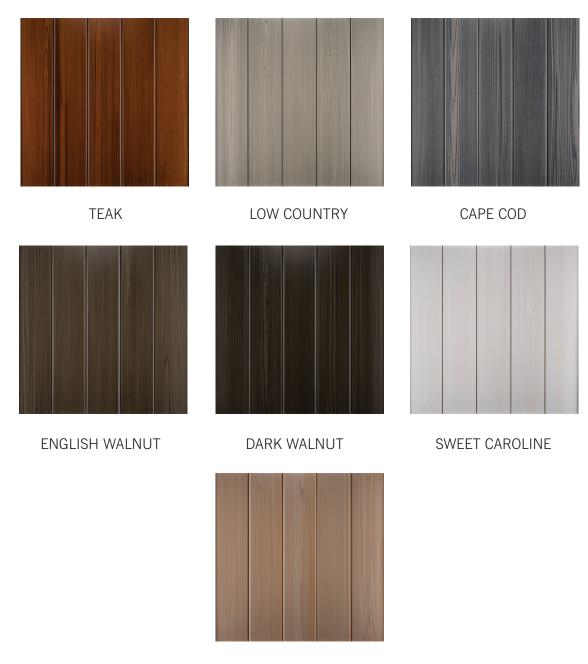

- 10 Year Warranty on Finish, Won't Fade, Peel or Crack.
- Available in both 1x6 V Grove and Nickel Joint Boards.
- Long Lasting Natural Wood Feel with Minimal Upkeep.
- No Hand Selecting. Everything is 100% Usable NO WASTE from Defective Material.
- Extremely Durable. Comes with Touch Up Kit.
- Heat Reflective Paint with a Molecular Bond to Substrate.
- Finish can be Applied to Matching Moldings, Beams, Brackets, and Soffit Systems.
- Easy to Maintain. Simply Clean Using Soap and Water with a Final Rinse.
- Product is 18 Feet Long so it can be Installed with Less Seams. Custom Lengths Over 144 Pieces can be Ordered.
- No Termites or Bug Issues.