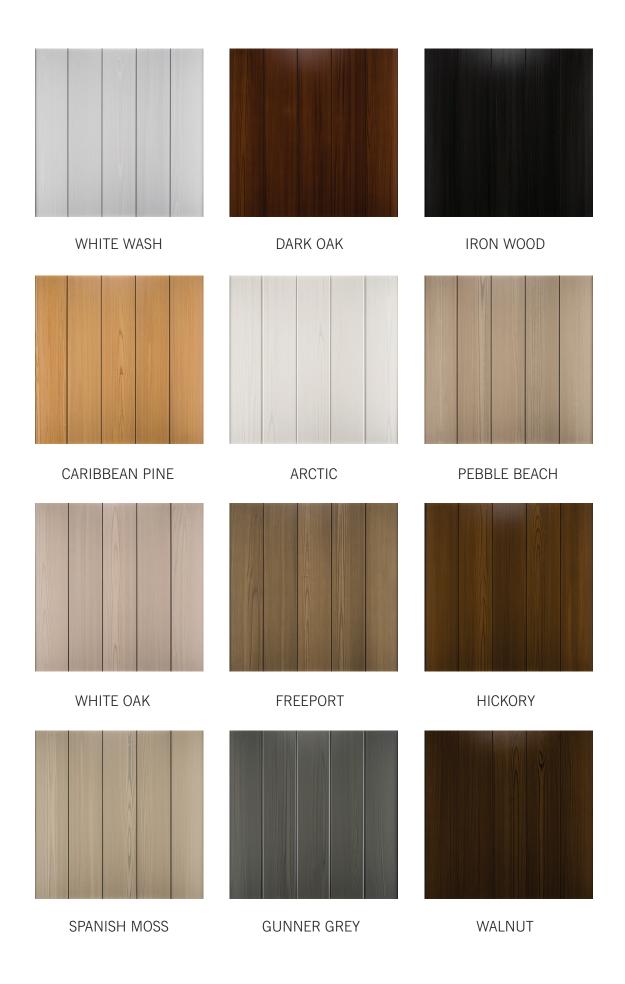

- 10 Year Warranty on Finish, Won't Fade, Peel or Crack.
- Available in both 1x6 V Grove and Nickel Joint Boards.
- Long Lasting Natural Wood Feel with Minimal Upkeep.
- No Hand Selecting. Everything is 100% Usable NO WASTE from Defective Material.
- Extremely Durable. Comes with Touch Up Kit.
- Heat Reflective Paint with a Molecular Bond to Substrate.
- Finish can be Applied to Matching Moldings, Beams, Brackets, and Soffit Systems.
- Easy to Maintain. Simply Clean Using Soap and Water with a Final Rinse.
- Product is 18 Feet Long so it can be Installed with Less Seams. Custom Lengths Over 144 Pieces can be Ordered.
- No Termites or Bug Issues.